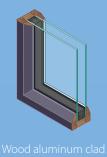

## Framing materials:

Windows are available in several materials to meet consumer requirements. Offering a range in cost, colour flexibility, durability, style, energy efficiency

energy-efficiency rating specifications.