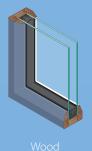

## Framing materials:

Windows are available in several materials to meet consumer requirements. Offering a range in cost, colour flexibility, durability, style, energy efficiency

energy-efficiency rating specifications.