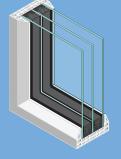

uying windows?

# Window types:

#### Sliders

#### Awning





**Pictures** 



#### Casements

#### Hung



#### Bay



#### Garden



#### Bow

## Framing materials:

Windows are available in several materials to meet consumer requirements. Offering a range in cost, colour flexibility, durability, style, energy efficiency





energy-efficiency rating specifications.









#### Exterior colours

#### Interior colours

# Efficiency & ratings:

#### **Energy Star climate zones**



#### Solar heat gain coefficient (SHGC)

#### U-value (U-factor)

## Glass options:

#### Glass



#### Glazing (glass panes)

#### **R-value**

#### Energy rating (ER)

#### Condensation resistance (CR)

#### Visible transmittance (VT)

#### Coatings (Low-E/LoE)



#### LoE 180 glass

#### LoE 272 glass





#### Privacy



#### Tints



### Between the panes

#### Gas



#### Grills

















Grill materials



#### Dynamic performance products

# 

#### Smart windows

#### Safety



#### LoE 366 glass









#### Spacers (warm edge spacers)





## **Typical Hardware**

Super Spacer® - warm edge spacer system that uses a high-performance





Typical hung & sliding window hardware







Typical casement & awning window hardware









\*www.bayviewwindows.ca