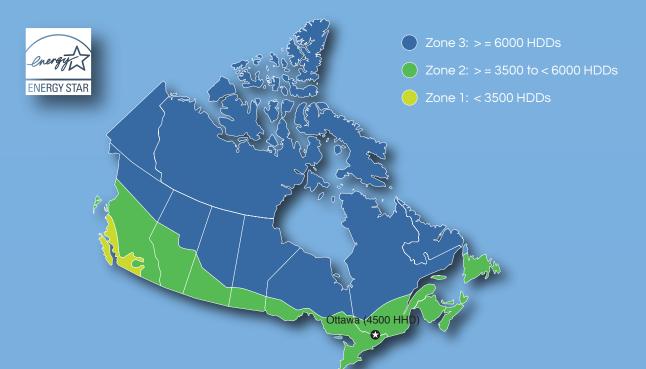

# What's to know about buying windows?

# Window types:

#### Sliders

#### Awning





**Pictures** 



#### Casements

#### Hung



#### Bay



#### Garden



#### Bow

## Framing materials:

Windows are available in several materials to meet consumer requirements. Offering a range in cost, colour flexibility, durability, style, energy efficiency





energy-efficiency rating specifications.









#### Exterior colours

#### Interior colours

# Efficiency & ratings:

#### **Energy Star climate zones**



#### Solar heat gain coefficient (SHGC)

#### U-value (U-factor)

## Glass options:

#### Glass



#### Glazing (glass panes)

#### **R-value**

#### Energy rating (ER)

#### Condensation resistance (CR)

#### Visible transmittance (VT)

#### Coatings (Low-E/LoE)



#### LoE 180 glass

#### LoE 272 glass





#### Privacy



#### Tints



### Between the panes

#### Gas



#### Grills

















Grill materials



#### Dynamic performance products

# 

#### Smart windows

#### Safety



#### LoE 366 glass









#### Spacers (warm edge spacers)





## **Typical Hardware**

Super Spacer® - warm edge spacer system that uses a high-performance





Typical hung & sliding window hardware







Typical casement & awning window hardware









\*www.bayviewwindows.ca