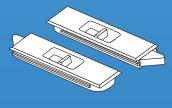

## **Typical Hardware**

Super Spacer® - warm edge spacer system that uses a high-performance

Typical hung & sliding window hardware

Typical casement & awning window hardware

\*www.bayviewwindows.ca