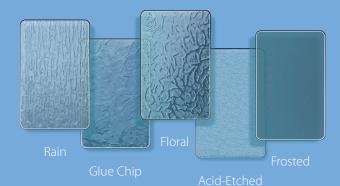

# Window types:

#### Sliders

#### Awning





**Pictures** 



#### Casements

#### Hung



#### Bay



#### Garden



#### Bow

## Framing materials:

Windows are available in several materials to meet consumer requirements. Offering a range in cost, colour flexibility, durability, style, energy efficiency





energy-efficiency rating specifications.









#### Exterior colours

#### Interior colours

# Efficiency & ratings:

#### **Energy Star climate zones**



#### Solar heat gain coefficient (SHGC)

#### U-value (U-factor)

## Glass options:

#### Glass



#### Glazing (glass panes)

#### **R-value**

#### Energy rating (ER)

#### Condensation resistance (CR)

#### Visible transmittance (VT)

#### Coatings (Low-E/LoE)



#### LoE 180 glass

#### LoE 272 glass





#### Privacy



#### Tints



### Between the panes

#### Gas



#### Grills

















Grill materials



#### Dynamic performance products

# 

#### Smart windows

#### Safety



#### LoE 366 glass









#### Spacers (warm edge spacers)





## **Typical Hardware**

Super Spacer® - warm edge spacer system that uses a high-performance





Typical hung & sliding window hardware







Typical casement & awning window hardware









\*www.bayviewwindows.ca