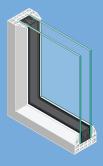

buying windows?

# Window types:

#### Sliders

#### Awning





**Pictures** 



#### Casements

#### Hung



#### Bay



#### Garden



#### Bow

## Framing materials:

Windows are available in several materials to meet consumer requirements. Offering a range in cost, colour flexibility, durability, style, energy efficiency





energy-efficiency rating specifications.









#### Exterior colours

#### Interior colours

# Efficiency & ratings:

#### **Energy Star climate zones**



#### Solar heat gain coefficient (SHGC)

#### U-value (U-factor)

## Glass options:

#### Glass



#### Glazing (glass panes)

#### **R-value**

#### Energy rating (ER)

#### Condensation resistance (CR)

#### Visible transmittance (VT)

#### Coatings (Low-E/LoE)



#### LoE 180 glass

#### LoE 272 glass





#### Privacy



#### Tints



### Between the panes

#### Gas



#### Grills

















Grill materials



#### Dynamic performance products

# 

#### Smart windows

#### Safety



#### LoE 366 glass









#### Spacers (warm edge spacers)





## **Typical Hardware**

Super Spacer® - warm edge spacer system that uses a high-performance





Typical hung & sliding window hardware







Typical casement & awning window hardware









\*www.bayviewwindows.ca