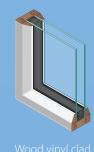

## Framing materials:

Windows are available in several materials to meet consumer requirements. Offering a range in cost, colour flexibility, durability, style, energy efficiency

energy-efficiency rating specifications.